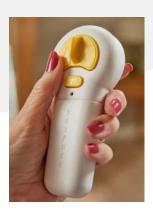

### Remote Controlled

Two remote controls are supplied giving simple and convenient operation. The stair lift to be called or sent up the staircase when it's not being used.