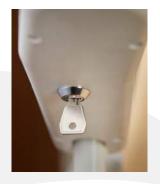

#### **Locking Keys**

Two keys are included for locking the stair lift in an off position for added safety, preventing unwanted operation.