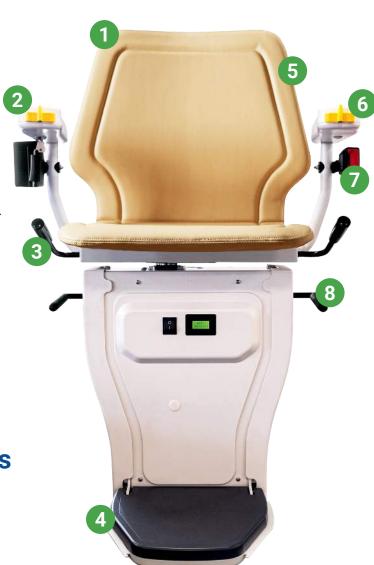

## Features and Benefits

#### **1** Hygienic Seat Covers

The Infinity has removable covers for a deeper clean and help keep the stair lift looking great — for years to come.

#### 2 Simple to Control

The ergonomically designed control switch gives the user complete comfort for users with dexterity issues.

#### **3** Easy Swivel Lever Controls

Tilting the lever makes it easy and safe getting on and off the stair lift when it reaches the top of the stairs.

#### 4 Stop Motion

The Infinity will come to a halt if the sensors in the footrest discovers an obstacle on the stairs.

#### Slim and Stylish

Without compromising comfort, the Infinity is one of the slimmest stair lift seats, folding closer to the wall.

#### **6** Folding Arms and Footrest

Easy to fold away giving room to other staircase users.

#### Seatbelt

The retractable seatbelt ensures the user can feel safe a secure when operating the Infinity.

#### 8 Footrest Lever

The lever puts the footrest down with minimal bending and discomfort to the user.