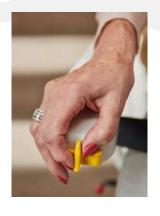

#### 2 Simple to Control

The ergonomically designed control switch gives the user complete comfort for users with dexterity issues.

#### **3** Easy Swivel Lever Controls

Tilting the lever makes it easy and safe getting on and off the stair lift when it reaches the top of the stairs.