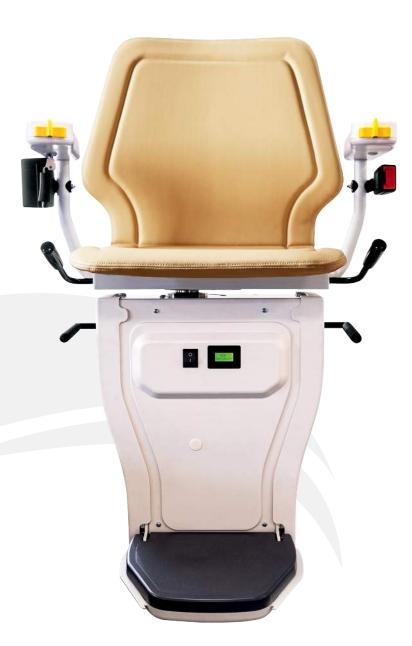

#### **1** Hygienic Seat Covers

The Infinity has removable covers for a deeper clean and help keep the stair lift looking great — for years to come.

#### 2 Simple to Control

The ergonomically designed control switch gives the user complete comfort for users with dexterity issues.

#### **3** Easy Swivel Lever Controls

Tilting the lever makes it easy and safe getting on and off the stair lift when it reaches the top of the stairs.

#### 4 Stop Motion

The Infinity will come to a halt if the sensors in the footrest discovers an obstacle on the stairs.

#### Slim and Stylish

Without compromising comfort, the Infinity is one of the slimmest stair lift seats, folding closer to the wall.

#### **6** Folding Arms and Footrest

Easy to fold away giving room to other staircase users.

#### Seatbelt

The retractable seatbelt ensures the user can feel safe a secure when operating the Infinity.

#### 8 Footrest Lever

The lever puts the footrest down with minimal bending and discomfort to the user.