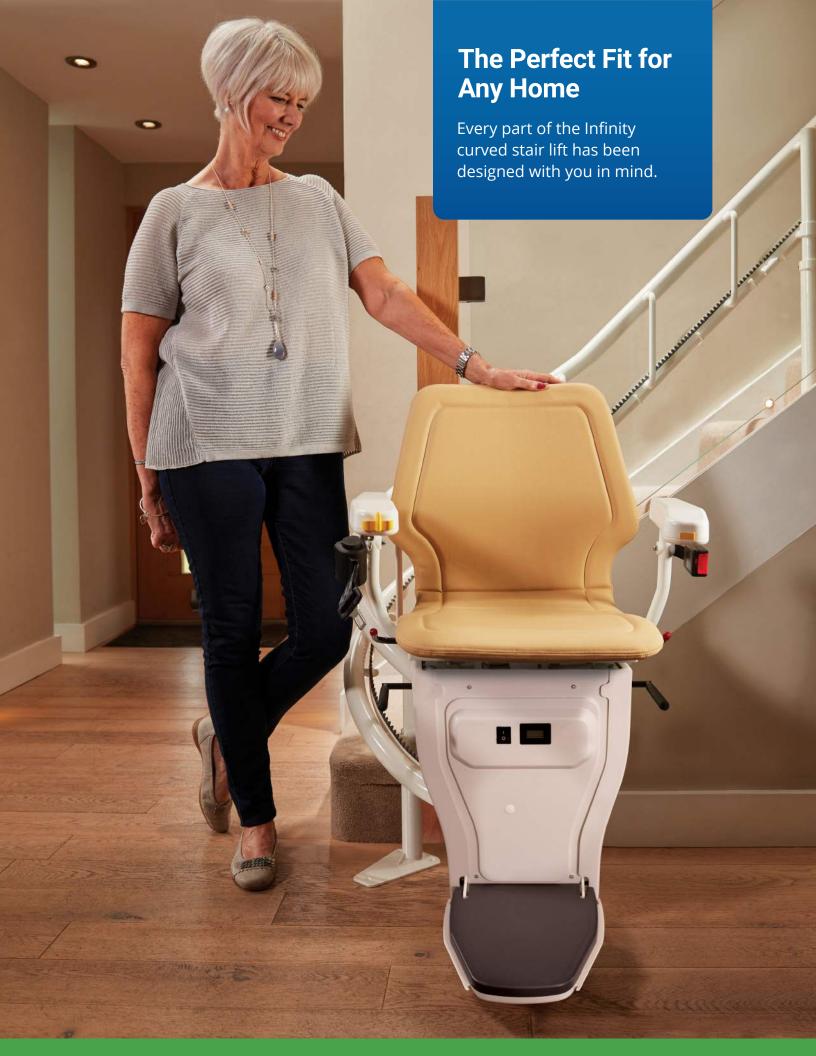

## A Rail Designed Around Your Home

The Infinity rail is specifically designed to fit your staircase, no matter the shape.

The durable powder coated rail gives stability and ensures a smooth ride around each corner giving the best ride possible.