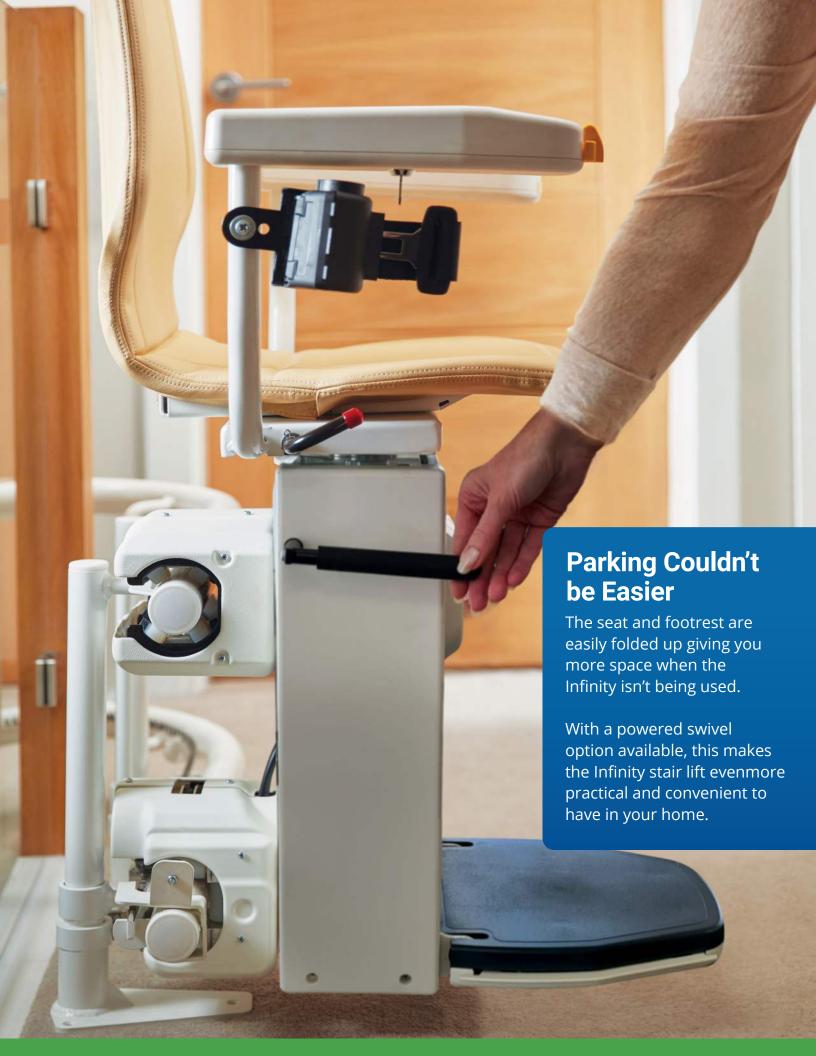

#### Slim and Stylish

Without compromising comfort, the Infinity is one of the slimmest stair lift seats, folding closer to the wall.

#### **6** Folding Arms and Footrest

Easy to fold away giving room to other staircase users.

#### **Powered Swivel**

Making life easier for the user to turn the seat easily with the touch of a button. Ideal for users with dexterity issues.