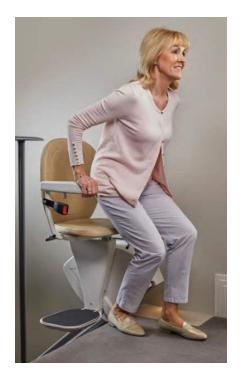

#### Seatbelt

The retractable seatbelt ensures the user can feel safe a secure when operating the Infinity.

## Retractable Seatbelt

Just like a car seatbelt, easy to adjust and use, giving the user the best comfort and safety possible whilst operating the stair lift.