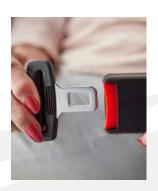

#### Seatbelt

The retractable seatbelt ensures the user can feel safe a secure when operating the Infinity.

## Retractable Seatbelt

Just like a car seatbelt, easy to adjust and use, giving the user the best comfort and safety possible whilst operating the stair lift.