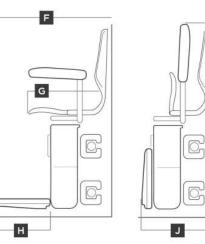

### **Optional Features:**

Upholstery color options Dual Arm Control Kit Retractable Seat Belt Rail Foot Covers Intermediate Rail Charge Point

|   |                              | mm   | Inc |
|---|------------------------------|------|-----|
| А | Overall Height (from floor)  | 1058 | 42  |
| в | Height of arms (from floor)  | 837  | 33  |
| С | Height of seat (from floor)  | 594  | 23  |
| D | Overall width                | 607  | 24  |
| Е | Width of footrest            | 300  | 12  |
| F | Overall depth (from wall)    | 620  | 25  |
| G | Depth of seat (to backrest)  | 385  | 15  |
| н | Depth of footrest            | 270  | 11  |
| 1 | Overall Height (when folded) | 1078 | 43  |
| J | Overall depth (when folded)  | 407  | 16  |
|   |                              |      |     |