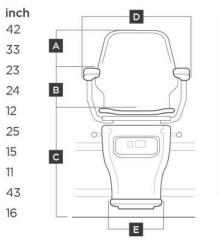

### **Optional Features:**

Upholstery color options Dual Arm Control Kit Retractable Seat Belt Rail Foot Covers Intermediate Rail Charge Point

|   |                              | mm   | Inc |
|---|------------------------------|------|-----|
| А | Overall Height (from floor)  | 1058 | 42  |
| в | Height of arms (from floor)  | 837  | 33  |
| С | Height of seat (from floor)  | 594  | 23  |
| D | Overall width                | 607  | 24  |
| Е | Width of footrest            | 300  | 12  |
| F | Overall depth (from wall)    | 620  | 25  |
| G | Depth of seat (to backrest)  | 385  | 15  |
| н | Depth of footrest            | 270  | 11  |
| 1 | Overall Height (when folded) | 1078 | 43  |
| J | Overall depth (when folded)  | 407  | 16  |
|   |                              |      |     |